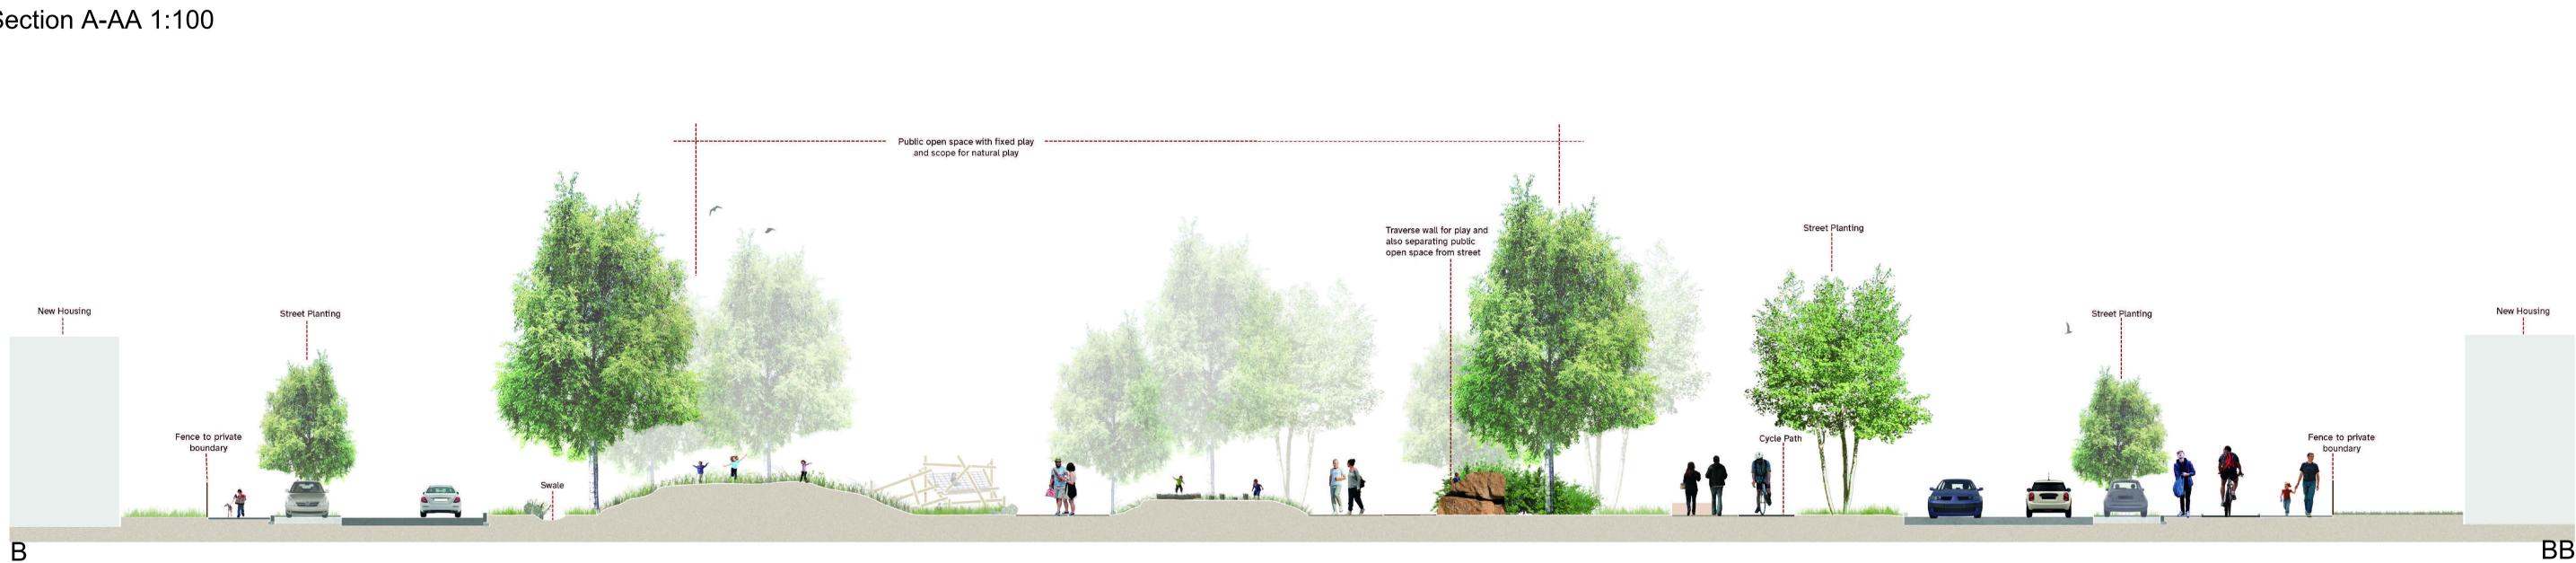

# Section A-AA 1:100



Section B-BB 1:100



## Location Plan 1:1000

P02Issued for planning - reissueCFo25.02.25P02Issued for planning - revised red line boundaryCFo11.02.25 P01 Issued for planning SIr 09.12.24 REV. DESCRIPTION APP. DATE

L D Ā D E S I G N

PROJECT TITLE Kishoge Part 10 Application

#### DRAWING TITLE Site 5 Sketch Section\_Site A

| ISSUED BY | Glasgow  | T: 0141 222 978 | 0   |
|-----------|----------|-----------------|-----|
| DATE      | 29.11.24 | DRAWN           | ABe |
| SCALE@A1  | 1:100    | CHECKED         | Slr |
| STATUS    | Planning | APPROVED        | Slr |
|           |          |                 |     |

### DWG. NO 9094-LDA-XX-XX-DR-L-7100

No dimensions are to be scaled from this drawing. All dimensions are to be checked on site. Area measurements for indicative purposes on