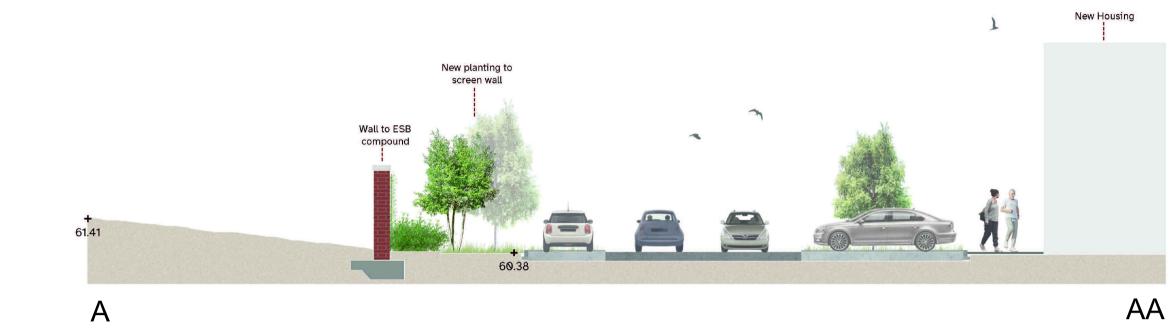

# Section A-AA 1:100



Section B-BB 1:100



## Location Plan 1:1000

P02Issued for planning - reissueCFo25.02.25P02Issued for planning - revised red line boundaryCFo11.02.25 P01 Issued for planning SIr 09.12.24 REV. DESCRIPTION APP. DATE

L D Ā D E S I G N

PROJECT TITLE Kishoge Part 10 Application

#### DRAWING TITLE Site 5 Sketch Section\_Site A

| ISSUED BY | Glasgow  | T: 0141 222 978 | 0   |
|-----------|----------|-----------------|-----|
| DATE      | 29.11.24 | DRAWN           | ABe |
| SCALE@A1  | 1:100    | CHECKED         | Slr |
| STATUS    | Planning | APPROVED        | Slr |
|           |          |                 |     |

### DWG. NO 9094-LDA-XX-XX-DR-L-7100

No dimensions are to be scaled from this drawing. All dimensions are to be checked on site. Area measurements fo